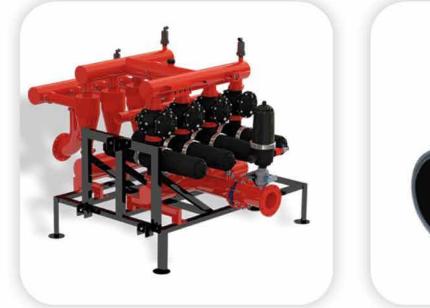

## **| DRIP IRRIGATION FILTER SYSTEMS**

### **DRIP IRRIGATION FILTER SYSTEMS**

| CODE      | INCH   | DIAMETER (MM) |
|-----------|--------|---------------|
| PRODUCT 1 | 2 1/2* | 75            |
| PRODUCT 2 | 3"     | 90            |
| PRODUCT 3 | 4*     | 110           |
| PRODUCT 4 | 5'     | 140           |
| PRODUCT 5 | 6*     | 160           |

## **DRIP IRRIGATION FILTER SYSTEMS**

PE 100 pipe manufactured between 20-500mm, PE 32 and PE 40 pipes between 20-110mm. PE pipes can be produced in coils including 110mm and diameters above 8-12-13,50m lengths upon request.