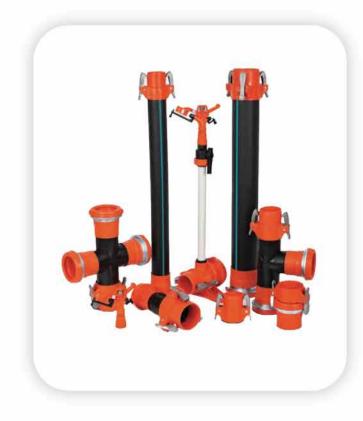

# **| LATCHED SPRINKLER PIPES**

## LATCHED SPRINKLER PIPES

| CODE      | INCH   | DIAMETER (MM) |
|-----------|--------|---------------|
| PRODUCT I | 11/2"  | 50            |
| PRODUCT 2 | 2"     | 63            |
| PRODUCT 3 | 2 1/2" | 75            |
| PRODUCT 4 | 3"     | 90            |
| PRODUCT 5 | 4"     | 110           |
| PRODUCT 6 | 4 1/2" | 125           |
| PRODUCT 7 | 5"     | 140           |
| PRODUCT 8 | 6"     | 160           |