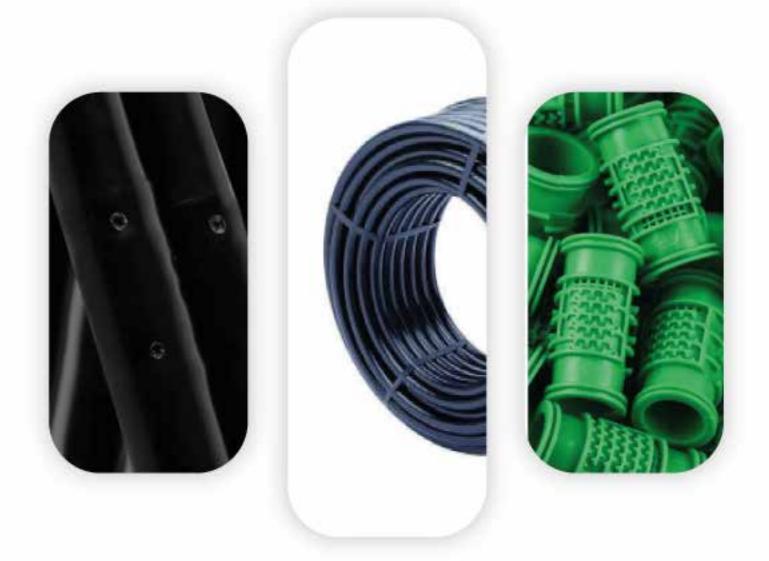

# **| DRIP IRRIGATION PIPES**

#### 17mm DRIP IRRIGATION PIPES

| MIL | WALL<br>THICKNESS<br>(MM) | OD (MM) | MAX. WORKING<br>PRESSURE<br>(ATM) |
|-----|---------------------------|---------|-----------------------------------|
| 6   | 0,15                      | 16,40   | 1.00                              |
| 8   | 0,20                      | 16,50   | 1,20                              |
| 10  | 0,25                      | 16,60   | 140                               |
| 12  | 0,30                      | 16,70   | 1,60                              |

#### 22mm DRIP IRRIGATION PIPES

| MIL | WALL<br>THICKNESS<br>(MM) | OD (MM) | MAX. WORKING<br>PRESSURE<br>(ATM) |
|-----|---------------------------|---------|-----------------------------------|
| 8   | 0.20                      | 22.60   | 1,10                              |
| 10  | 0,25                      | 22,70   | 1,40                              |
| 12  | 0,30                      | 22,80   | 1,60                              |

#### 25mm DRIP IRRIGATION PIPES

| MIL | WALL<br>THICKNESS<br>(MM) | OD (MM) | MAX. WORKING<br>PRESSURE<br>(ATM) |
|-----|---------------------------|---------|-----------------------------------|
| 8   | 0,20                      | 25,80   | 1.00                              |
| 10  | 0,25                      | 25,70   | 3,30                              |
| 12  | 0,30                      | 2560    | 140                               |