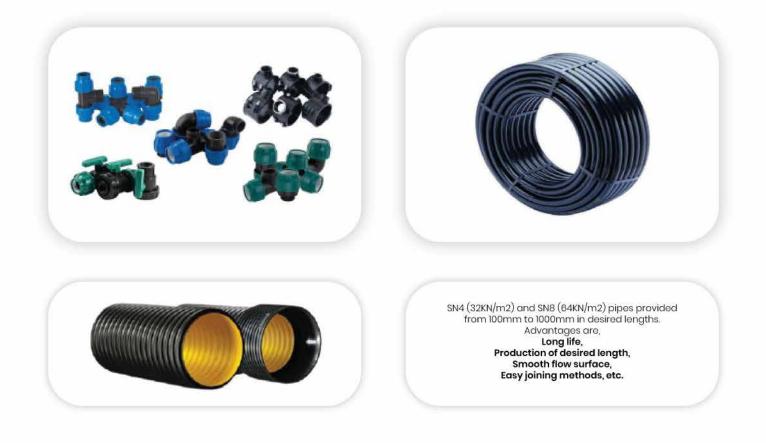

## **| DRIP IRRIGATION FILTER SYSTEMS**

### **DRIP IRRIGATION FILTER SYSTEMS**

| CODE      | INCH   | DIAMETER (MM) |
|-----------|--------|---------------|
| PRODUCT 1 | 2 1/2* | 75            |
| PRODUCT 2 | 3"     | 90            |
| PRODUCT 3 | 4*     | 110           |
| PRODUCT 4 | 5'     | 140           |
| PRODUCT 5 | 6*     | 160           |

## **DRIP IRRIGATION FILTER SYSTEMS**

PE 100 pipe manufactured between 20-500mm, PE 32 and PE 40 pipes between 20-110mm. PE pipes can be produced in coils including 110mm and diameters above 8-12-13,50m lengths upon request.