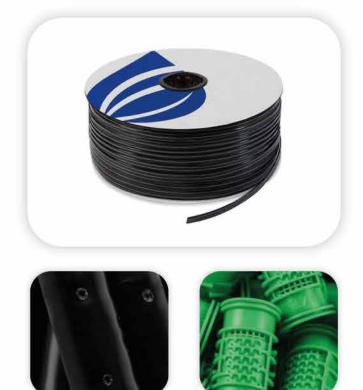

# **| DRIP IRRIGATION PIPES**

#### 17mm DRIP IRRIGATION PIPES

| MIL | WALL<br>THICKNESS<br>(MM) | OD (MM) | MAX. WORKING<br>PRESSURE<br>(ATM) |
|-----|---------------------------|---------|-----------------------------------|
| 6   | 0,15                      | 16,40   | 1.00                              |
| 8   | 0,20                      | 16,50   | 1,20                              |
| 10  | 0,25                      | 16,60   | 140                               |
| 12  | 0,30                      | 16,70   | 1,60                              |

#### 22mm DRIP IRRIGATION PIPES

| MIL | WALL<br>THICKNESS<br>(MM) | OD (MM) | MAX. WORKING<br>PRESSURE<br>(ATM) |
|-----|---------------------------|---------|-----------------------------------|
| 8   | 0.20                      | 22.60   | 1,10                              |
| 10  | 0,25                      | 22,70   | 1,40                              |
| 12  | 0,30                      | 22,80   | 1,60                              |

#### 25mm DRIP IRRIGATION PIPES

| MIL | WALL<br>THICKNESS<br>(MM) | OD (MM) | MAX. WORKING<br>PRESSURE<br>(ATM) |
|-----|---------------------------|---------|-----------------------------------|
| 8   | 0,20                      | 25,80   | 1.00                              |
| 10  | 0,25                      | 25,70   | 3,30                              |
| 12  | 0,30                      | 2560    | 140                               |