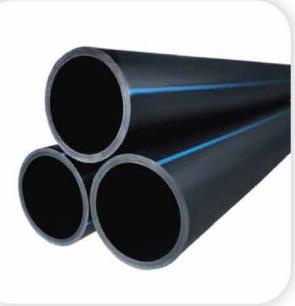

# **| LATCHED SPRINKLER PIPES**

## LATCHED SPRINKLER PIPES

| CODE      | INCH   | DIAMETER (MM) |
|-----------|--------|---------------|
| PRODUCT I | 11/2"  | 50            |
| PRODUCT 2 | 2"     | 63            |
| PRODUCT 3 | 2 1/2" | 75            |
| PRODUCT 4 | 3"     | 90            |
| PRODUCT 5 | 4"     | 110           |
| PRODUCT 6 | 4 1/2" | 125           |
| PRODUCT 7 | 5"     | 140           |
| PRODUCT 8 | 6"     | 160           |