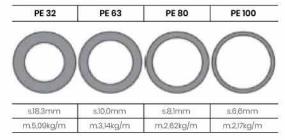

## **DRIP IRRIGATION FILTER SYSTEMS**

PE 100 pipe manufactured between 20-500mm, PE 32 and PE 40 pipes between 20-110mm. PE pipes can be produced in coils including 110mm and diameters above 8-12-13,50m lengths upon request.